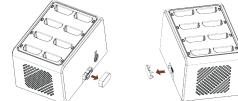

#### **CROSS CONNECTED BATTERY CHARGER 1**

HHRS01-1025 can be assembled up to 5 pcs for cross connections (HHRS01-1015 cross connection is available). Use enclosed bracket and screws. You need a screwdriver.

1. Take off the covers of cross connection plug and connector. Pull out the hole on the bottom side of the cover.

2. Put the cross connection plug into the connector.

HHRS01-1025 + HHRS01-1025

HHRS01-1025 + HHRS01-1015

#### 3. Turn the charger upside down and insert the bracket referring to below figure.

4. Align the bracket's screw holes with the screw holes of the charger and tighten the screws using a screwdriver to fix the chargers in place.