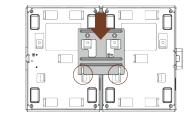

#### 3. Turn the charger upside down and insert the bracket referring to below figure.

4. Align the bracket's screw holes with the screw holes of the charger and tighten the screws using a screwdriver to fix the chargers in place.