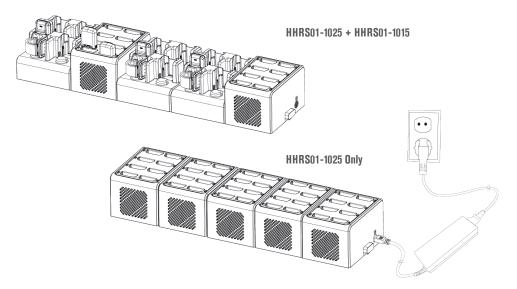

#### **CROSS CONNECTED BATTERY CHARGER 3**

5. If you want to connect more, repeat steps  $1 \sim 4$ .

You can connect up to 5 pcs of chargers in one type only (HHRS01-1025 only) or two different types (HHRS01-1015 & HHRS01-1025).

Power will be provided to all connected chargers when the adapter is connected to the last charger.