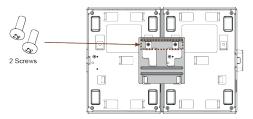

#### **CROSS CONNECTED BATTERY CHARGER 2**

#### 3. Turn the charger upside down and insert the bracket referring to below figure.

4. Align the bracket's screw holes with the screw holes of the charger and tighten the screws using a screwdriver to fix the chargers in place.