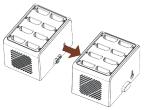

#### **CROSS CONNECTED BATTERY CHARGER 3**

5. If you want to connect more, repeat steps  $1 \sim 4$ .

You can connect up to 5 pcs of chargers in one type only (HHRS01-1025 only) or two different types (HHRS01-1015 & HHRS01-1025).

Power will be provided to all connected chargers when the adapter is connected to the last charger.