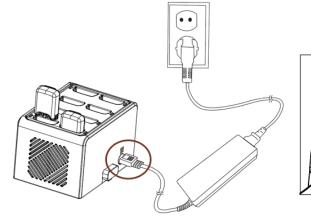

#### **SUPPLY POWER**

- 1. Referring to below figure, connect power cable into power receptacle of the charger as the arrow marks of the cable is facing up (facing arrow mark on the charger)
- 2. Plug the adapter into a power outlet

Correct orientation of cable

Cross connection bracket & screws

Eight slot battery charger

(HHRS01-1025)

0