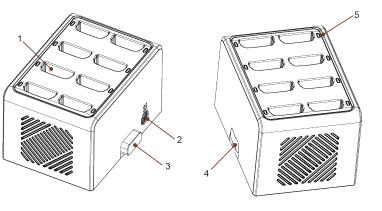

# handheld

- 1. Battery slot
- 2. Power receptacle
- 3. Cross connection plug with cover

4. Cross connection connector with cover 5. LED indicator