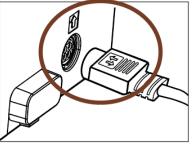

# handheld

- 1. Battery slot
- 2. Power receptacle
- 3. Cross connection plug with cover

4. Cross connection connector with cover 5. LED indicator

#### **SUPPLY POWER**

- 1. Referring to below figure, connect power cable into power receptacle of the charger as the arrow marks of the cable is facing up (facing arrow mark on the charger)
- 2. Plug the adapter into a power outlet

Correct orientation of cable

Cross connection bracket & screws

Eight slot battery charger

(HHRS01-1025)

0