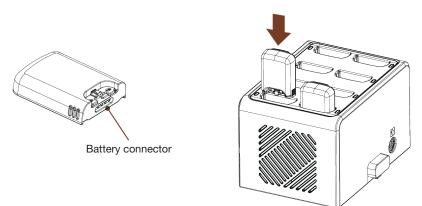

#### **INSERT BATTERY**

- 1. Align the battery as the shape of the slot. Battery connector should be facing down
- 2. Insert the battery to battery slot until it clicks
  - When the battery is inserted correctly, the LED indicator next to the slot will light on. (Red Charging / Green Fully Charged)